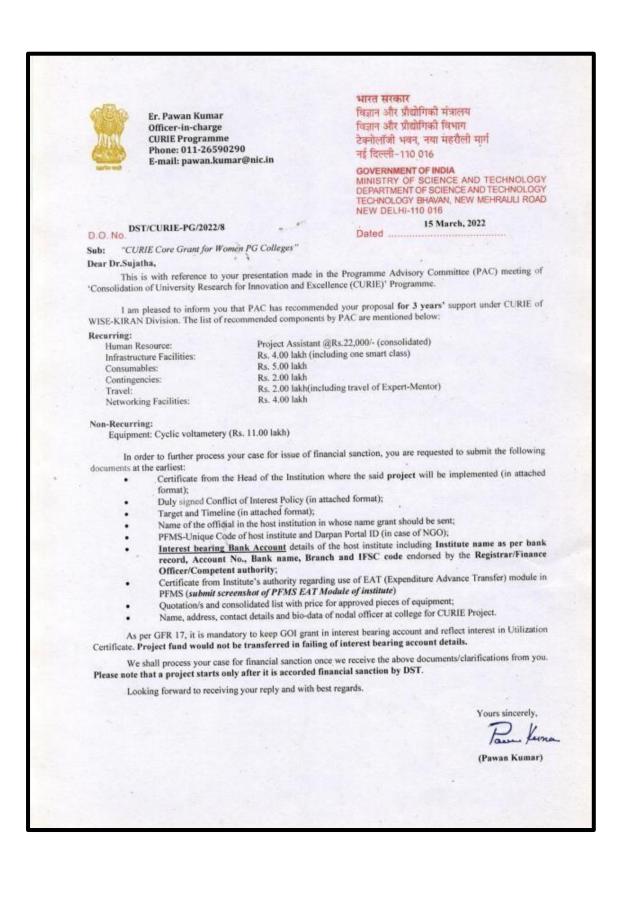

# **CRITERION III**

| 28 | Dr.R.Rameshwari                   | Science Academies Education<br>Programme for Lecture<br>Workshop                                                     | Indian Academy<br>of Sciences,<br>Bengaluru,<br>Indian National<br>Science Academy,<br>New Delhi,<br>National<br>Academy of<br>Sciences,<br>Prayagraj, India. | Research | 2022 | 1,46,500  |
|----|-----------------------------------|----------------------------------------------------------------------------------------------------------------------|---------------------------------------------------------------------------------------------------------------------------------------------------------------|----------|------|-----------|
| 29 | Dr.R.Meenakshi                    | Growth and characterization of<br>amino acid-controlled crystals<br>supported by DFT study                           | UGC-DAE-<br>CONSORTIUM                                                                                                                                        | Research | 2022 | 1,35,000  |
| 30 | Dr.V. Sujatha /<br>Dr.G.Maheswari | Consolidation of University<br>Research for Innovation and<br>Excellence (CURIE) Core<br>Grant for Women PG Colleges | DST – CURIE<br>CORE GRANT<br>FOR PG<br>WOMEN'S<br>COLLEGES                                                                                                    | Research | 2022 | 38,79,360 |
| 31 | Dr.S.Sowmya                       | Challenges and Opportunities<br>in Digital Platform for<br>Budding Young Entrepreneur's                              | DST - WEDP                                                                                                                                                    | Research | 2021 | 1,00,000  |
| 32 | Dr.G.sivasankari                  | Nanoelectric Heavy Metal<br>sensor on heavy metals using<br>redox behaving metal<br>complexes                        | TNSCST                                                                                                                                                        | Research | 2020 | 7,500     |