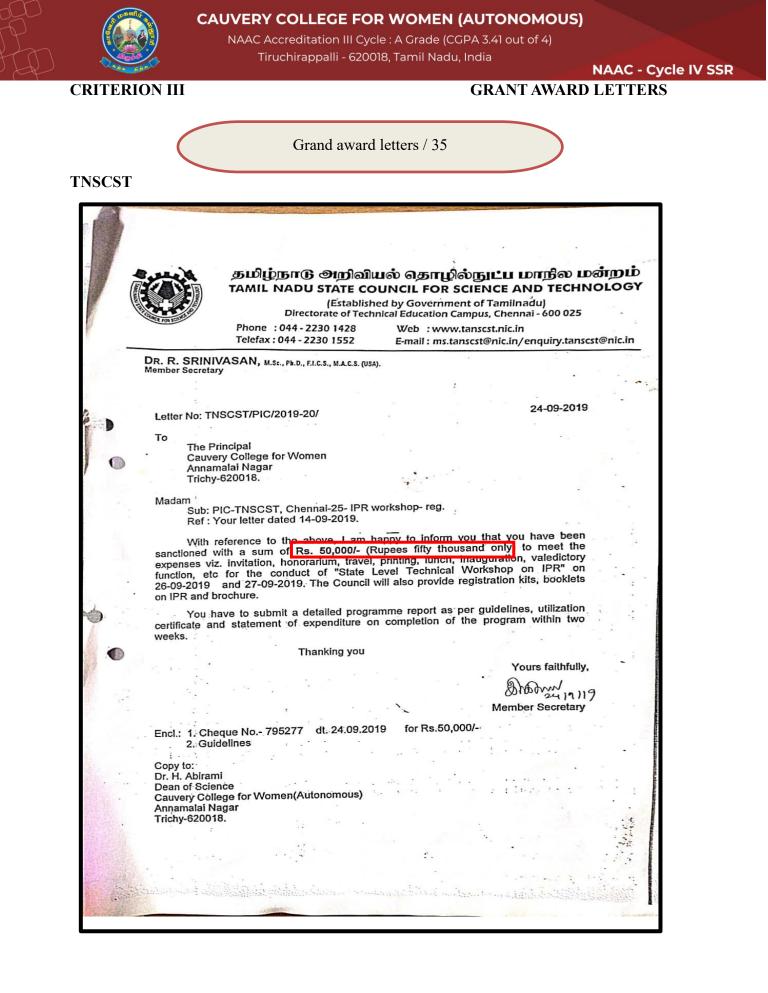

# **CRITERION III**

| 33 | Dr.S.Jeyabharthi                  | Cultivation of medicinal value<br><i>Pleurotus</i> mushroom using<br>composed organic wastes<br>arising from college hostel<br>kitchen            | TNSCST                | Research | 2020        | 7,500     |
|----|-----------------------------------|---------------------------------------------------------------------------------------------------------------------------------------------------|-----------------------|----------|-------------|-----------|
| 34 | Ms.N.Sathammai Priya              | Bioethanol production from<br>neem leaves and Agave leaves<br>using <i>Aspergillus niger</i> and<br><i>Bacillus firmus</i> as fermenting<br>agent | TNSCST                | Research | 2020        | 7,500     |
| 35 | Department of<br>Biotechnology    | Tamil Nadu State Council for<br>Science and Technology<br>(TNSCST) for IPR lecture<br>Workshop                                                    | TNSCST                | IPR      | 2019        | 50,000    |
| 36 | Dr.V. Sujatha /<br>Dr.G.Maheswari | DST – Fund for improvement<br>in S&T – Level '0'                                                                                                  | DST-FIST<br>LEVEL '0' | Research | 2016 - 2021 | 30,00,000 |
|    | ·                                 |                                                                                                                                                   |                       |          | Total       | 82,11,960 |