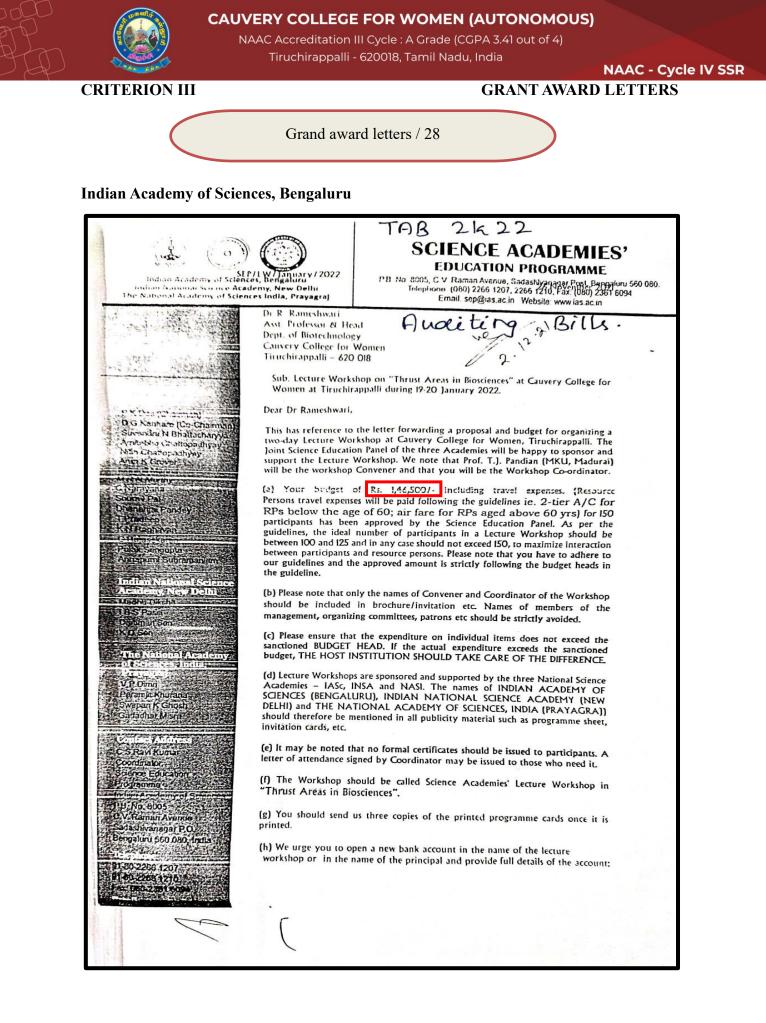

# **CRITERION III**

| 28 | Dr.R.Rameshwari                   | Science Academies Education<br>Programme for Lecture<br>Workshop                                                     | Indian Academy<br>of Sciences,<br>Bengaluru,<br>Indian National<br>Science Academy,<br>New Delhi,<br>National<br>Academy of<br>Sciences,<br>Prayagraj, India. | Research | 2022 | 1,46,500  |
|----|-----------------------------------|----------------------------------------------------------------------------------------------------------------------|---------------------------------------------------------------------------------------------------------------------------------------------------------------|----------|------|-----------|
| 29 | Dr.R.Meenakshi                    | Growth and characterization of<br>amino acid-controlled crystals<br>supported by DFT study                           | UGC-DAE-<br>CONSORTIUM                                                                                                                                        | Research | 2022 | 1,35,000  |
| 30 | Dr.V. Sujatha /<br>Dr.G.Maheswari | Consolidation of University<br>Research for Innovation and<br>Excellence (CURIE) Core<br>Grant for Women PG Colleges | DST – CURIE<br>CORE GRANT<br>FOR PG<br>WOMEN'S<br>COLLEGES                                                                                                    | Research | 2022 | 38,79,360 |
| 31 | Dr.S.Sowmya                       | Challenges and Opportunities<br>in Digital Platform for<br>Budding Young Entrepreneur's                              | DST - WEDP                                                                                                                                                    | Research | 2021 | 1,00,000  |
| 32 | Dr.G.sivasankari                  | Nanoelectric Heavy Metal<br>sensor on heavy metals using<br>redox behaving metal<br>complexes                        | TNSCST                                                                                                                                                        | Research | 2020 | 7,500     |

### **GRANT AWARD LETTERS**

Grand award letters / 1-6