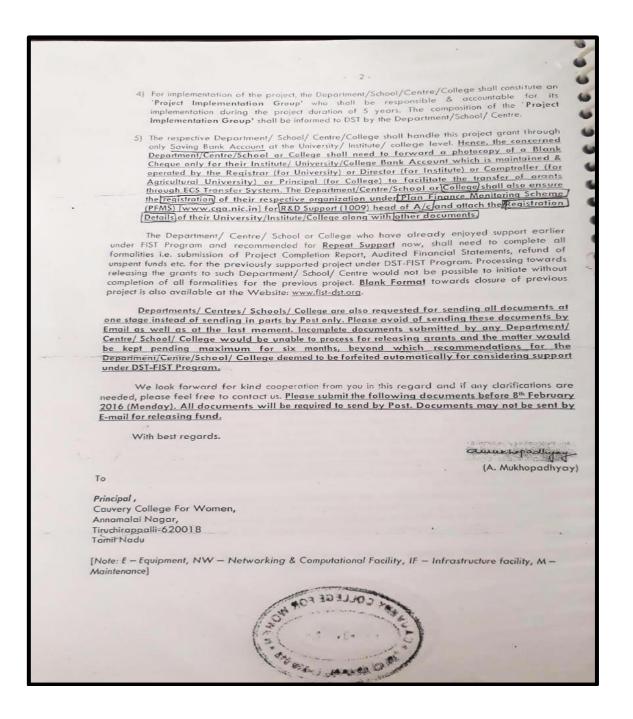

# **CRITERION III**

| 33 | Dr.S.Jeyabharthi                  | Cultivation of medicinal value<br><i>Pleurotus</i> mushroom using<br>composed organic wastes<br>arising from college hostel<br>kitchen            | TNSCST                | Research | 2020        | 7,500     |
|----|-----------------------------------|---------------------------------------------------------------------------------------------------------------------------------------------------|-----------------------|----------|-------------|-----------|
| 34 | Ms.N.Sathammai Priya              | Bioethanol production from<br>neem leaves and Agave leaves<br>using <i>Aspergillus niger</i> and<br><i>Bacillus firmus</i> as fermenting<br>agent | TNSCST                | Research | 2020        | 7,500     |
| 35 | Department of<br>Biotechnology    | Tamil Nadu State Council for<br>Science and Technology<br>(TNSCST) for IPR lecture<br>Workshop                                                    | TNSCST                | IPR      | 2019        | 50,000    |
| 36 | Dr.V. Sujatha /<br>Dr.G.Maheswari | DST – Fund for improvement<br>in S&T – Level '0'                                                                                                  | DST-FIST<br>LEVEL '0' | Research | 2016 - 2021 | 30,00,000 |
|    | ·                                 |                                                                                                                                                   |                       |          | Total       | 82,11,960 |