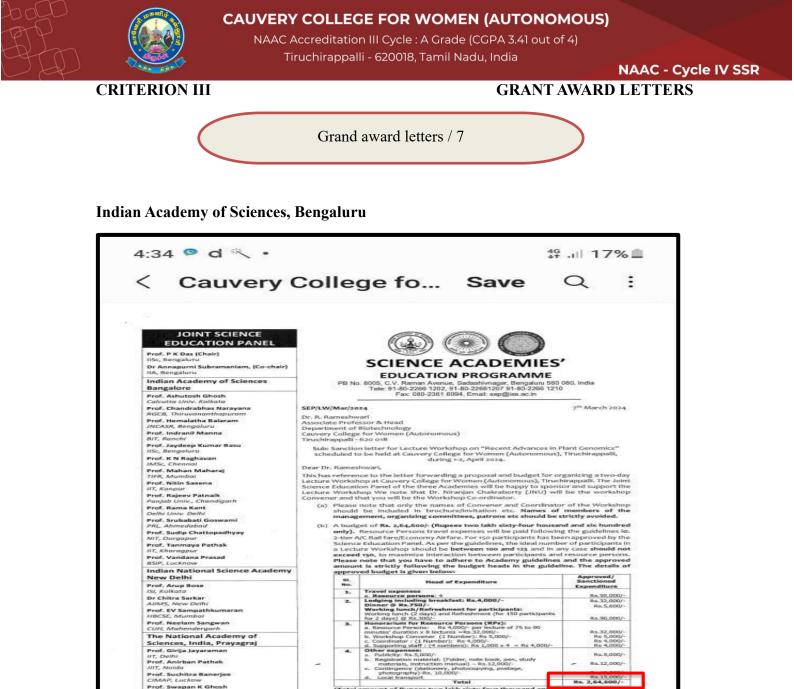

# **CRITERION III**

| 10 | Dr. S. Devi   | Identification of microplastics<br>around Cauvery River                                                                                                                                             | TNSCST | Research | 2023 | 7,500 |
|----|---------------|-----------------------------------------------------------------------------------------------------------------------------------------------------------------------------------------------------|--------|----------|------|-------|
| 11 | Dr.S.Saranya  | Anticancer activity of mono<br>and dinuclear Ru(II)<br>complexes Apoptosis induction<br>studies on cancer cells.                                                                                    | TNSCST | Research | 2023 | 7,500 |
| 12 | Ms.R. Ramya   | Vehicle parking reservation<br>using IoT                                                                                                                                                            | TNSCST | Research | 2023 | 7,500 |
| 13 | Dr.P.F.Steffi | Formulation and Assessment<br>of herbal hand sanitizer and its<br>efficacy against skin<br>microflora ( <i>Staphylococcus</i><br><i>aureus</i><br>and <i>Staphylococcus</i><br><i>epidermidis</i> ) | TNSCST | Research | 2023 | 7,500 |
| 14 | Dr.R.Gayathri | Potential antioxidant,<br>antiviral activity against covid-<br>19 using quantum and<br>molecular modelling<br>of <i>Cleome gynandra</i>                                                             | TNSCST | Research | 2023 | 7,500 |
| 15 | Ms.S. Hema    | A Study on Challenges faced<br>by women Employees<br>involved in night Shift in<br>Manufacturing Industries                                                                                         | TNSCST | Research | 2023 | 7,500 |
| 16 | Ms. S.Agalya  | Development and Evaluation<br>of edible wrapper using fruit<br>pulp                                                                                                                                 | TNSCST | Research | 2023 | 7,500 |