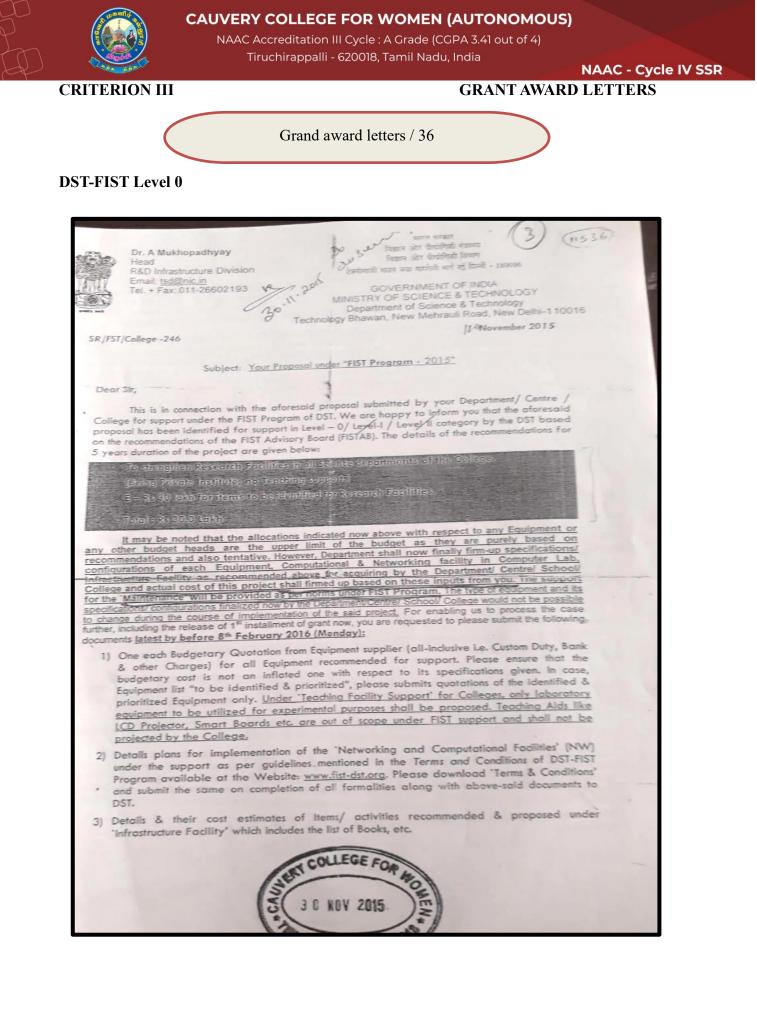

# **CRITERION III**

| 33 | Dr.S.Jeyabharthi                  | Cultivation of medicinal value<br><i>Pleurotus</i> mushroom using<br>composed organic wastes<br>arising from college hostel<br>kitchen            | TNSCST                | Research | 2020        | 7,500     |
|----|-----------------------------------|---------------------------------------------------------------------------------------------------------------------------------------------------|-----------------------|----------|-------------|-----------|
| 34 | Ms.N.Sathammai Priya              | Bioethanol production from<br>neem leaves and Agave leaves<br>using <i>Aspergillus niger</i> and<br><i>Bacillus firmus</i> as fermenting<br>agent | TNSCST                | Research | 2020        | 7,500     |
| 35 | Department of<br>Biotechnology    | Tamil Nadu State Council for<br>Science and Technology<br>(TNSCST) for IPR lecture<br>Workshop                                                    | TNSCST                | IPR      | 2019        | 50,000    |
| 36 | Dr.V. Sujatha /<br>Dr.G.Maheswari | DST – Fund for improvement<br>in S&T – Level '0'                                                                                                  | DST-FIST<br>LEVEL '0' | Research | 2016 - 2021 | 30,00,000 |
|    | ·                                 |                                                                                                                                                   |                       |          | Total       | 82,11,960 |