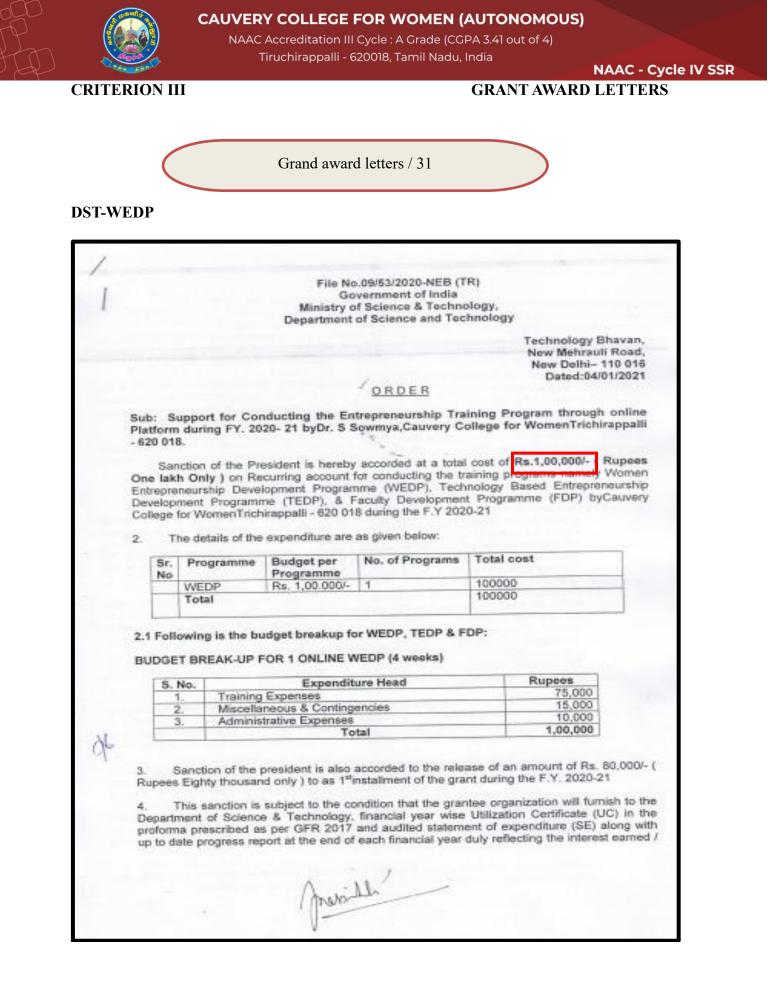

# **CRITERION III**

| 28 | Dr.R.Rameshwari                   | Science Academies Education<br>Programme for Lecture<br>Workshop                                                     | Indian Academy<br>of Sciences,<br>Bengaluru,<br>Indian National<br>Science Academy,<br>New Delhi,<br>National<br>Academy of<br>Sciences,<br>Prayagraj, India. | Research | 2022 | 1,46,500  |
|----|-----------------------------------|----------------------------------------------------------------------------------------------------------------------|---------------------------------------------------------------------------------------------------------------------------------------------------------------|----------|------|-----------|
| 29 | Dr.R.Meenakshi                    | Growth and characterization of<br>amino acid-controlled crystals<br>supported by DFT study                           | UGC-DAE-<br>CONSORTIUM                                                                                                                                        | Research | 2022 | 1,35,000  |
| 30 | Dr.V. Sujatha /<br>Dr.G.Maheswari | Consolidation of University<br>Research for Innovation and<br>Excellence (CURIE) Core<br>Grant for Women PG Colleges | DST – CURIE<br>CORE GRANT<br>FOR PG<br>WOMEN'S<br>COLLEGES                                                                                                    | Research | 2022 | 38,79,360 |
| 31 | Dr.S.Sowmya                       | Challenges and Opportunities<br>in Digital Platform for<br>Budding Young Entrepreneur's                              | DST - WEDP                                                                                                                                                    | Research | 2021 | 1,00,000  |
| 32 | Dr.G.sivasankari                  | Nanoelectric Heavy Metal<br>sensor on heavy metals using<br>redox behaving metal<br>complexes                        | TNSCST                                                                                                                                                        | Research | 2020 | 7,500     |